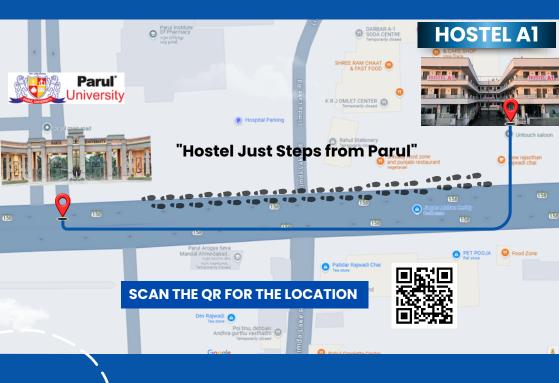

AND INCLINE BENCHES, A DIP STAND, PREACHER BENCH, T-BAR ROW, WEB BOARD, WRIST CURL, SEATED CALF MACHINE, HYPER EXTENSION, ABDOMINAL MACHINE, MUSCLE MACHINE, TWISTER & MORE

#### TURN YOUR DREAM INTO REALITY!



# **BOX CRICKET**

#### Play, Compete & Have Fun! 🕻

Experience the thrill of Box Cricket at Hostel Al! Whether you're a cricket enthusiast or just looking for a fun activity with friends, our dedicated Box Cricket ground is the perfect spot for exciting matches.

### 🖖 Pay & Play – Hourly Booking

- Rent the ground on an hourly basis and enjoy uninterrupted gameplay.
- Flexible slots available for morning, evening, and night matches.
- Affordable pricing for students and working professionals.







### Find our exact location !

## Just 50 Meters Away from Parul University !





# HOSTEL MONTLHY PRICING

|   | NON - AC            |   | AC                  |
|---|---------------------|---|---------------------|
| • | 5 Sharing : ₹7,999  | • | 5 Sharing : ₹8,999  |
| • | 4 Sharing : ₹9,499  | • | 4 Sharing : ₹10,499 |
| • | 3 Sharing : ₹11,999 | • | 3 Sharing : ₹12999  |
|   |                     |   |                     |

(Extra) GYM PRICE - 499/- PER MONTH SNACKS - 499/- PER MONTH

## **HOSTEL YEARLY PRICING**

|   | NON - AC              |   | AC                    |
|---|-----------------------|---|-----------------------|
| • | 5 Sharing : ₹89,499   | • | 5 Sharing : ₹1,00,499 |
| • | 4 Sharing : ₹1,05,999 | • | 4 Sharing : ₹1,17,999 |
| • | 3 Sharing : ₹1,33,999 | • | 3 Sharing : ₹1,44,999 |
|   |                       |   |                       |

(Extra