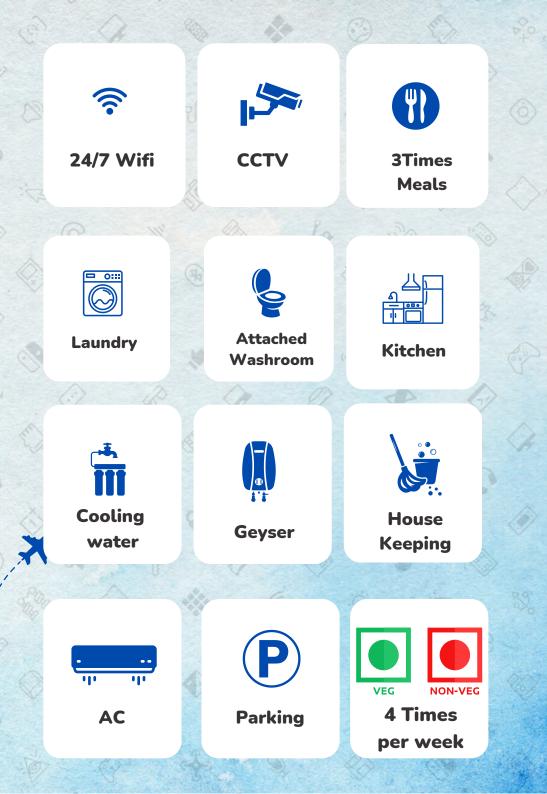

# HOSTEL A1

Q.

Find your south crew & familiar flavors at HostelA1

## Just Steps Away from Parul !





# **ROOMS & SHARING OPTIONS**

Budget-friendly option with a comfortable setup.

| 5 SHARING - 7,999/-  |
|----------------------|
| 4 SHARING - 9,499/-  |
| 3 SHARING - 11,999/- |
| 2 SHARING - 16,999/- |
|                      |
|                      |
|                      |
|                      |

# FEATURES & AMENITIES



#### **DINNING PLACE**







# FOOD MENU

| Day                     | Breakfast    | Lunch                                                       | Dinner                                             |
|-------------------------|--------------|-------------------------------------------------------------|----------------------------------------------------|
| Sunday                  | Pulihora     | Rice , Dal + Chips ,<br>Buttermilk , Chutney                | SPECIAL MEAL WITH<br>CHICKEN + Paneer              |
| Monday                  | Puri         | Rice , Sambar + Veg<br>Fry , Buttermilk ,<br>Chutney        | <mark>Rice</mark> , Chapathi + Veg<br>Curry        |
| Tuesday                 | Idiy         | Tomato Rice , Aloo<br>Curry , Buttermilk ,<br>Chutney       | Rice , Boiled Egg +<br>Allu Fry Sambar